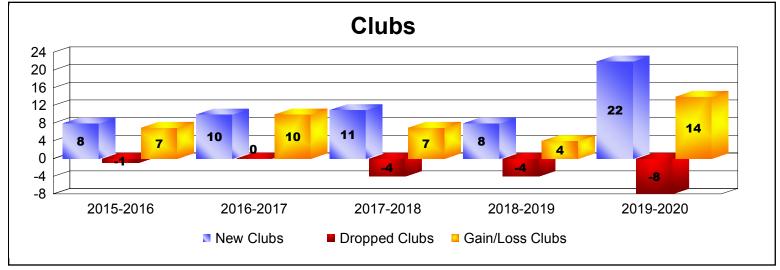

District 3233G1 As of December 2019 Cumulative

| Year      | New<br>Clubs | Dropped<br>Clubs | Gain/<br>Loss<br>Clubs | New<br>Members | Charter<br>Members | Reinstate<br>Members | Transfer<br>Members | Total<br>Member<br>Added | Total<br>Members<br>Dropped | Gain/<br>Loss<br>Members |
|-----------|--------------|------------------|------------------------|----------------|--------------------|----------------------|---------------------|--------------------------|-----------------------------|--------------------------|
| 2015-2016 | 8            | -1               | 7                      | 389            | 247                | 25                   | 10                  | 671                      | -825                        | -154                     |
| 2016-2017 | 10           | 0                | 10                     | 835            | 228                | 50                   | 22                  | 1135                     | -494                        | 641                      |
| 2017-2018 | 11           | -4               | 7                      | 971            | 729                | 59                   | 13                  | 1772                     | -1025                       | 747                      |
| 2018-2019 | 8            | -4               | 4                      | 488            | 176                | 47                   | 14                  | 725                      | -790                        | -65                      |
| 2019-2020 | 22           | -8               | 14                     | 100            | 278                | 40                   | 10                  | 428                      | -1130                       | -702                     |
| Average   | 12           | -3               | 8                      | 557            | 332                | 44                   | 14                  | 946                      | -853                        | 93                       |