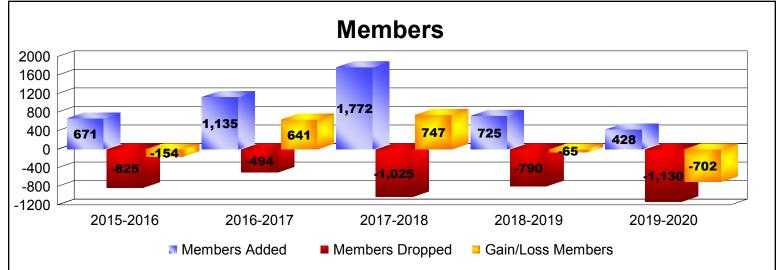

District 3233G1 As of December 2019 Cumulative

| Year      | New<br>Clubs | Dropped<br>Clubs | Gain/<br>Loss<br>Clubs | New<br>Members | Charter<br>Members | Reinstate<br>Members | Transfer<br>Members | Total<br>Member<br>Added | Total<br>Members<br>Dropped | Gain/<br>Loss<br>Members |
|-----------|--------------|------------------|------------------------|----------------|--------------------|----------------------|---------------------|--------------------------|-----------------------------|--------------------------|
| 2015-2016 | 8            | -1               | 7                      | 389            | 247                | 25                   | 10                  | 671                      | -825                        | -154                     |
| 2016-2017 | 10           | 0                | 10                     | 835            | 228                | 50                   | 22                  | 1135                     | -494                        | 641                      |
| 2017-2018 | 11           | -4               | 7                      | 971            | 729                | 59                   | 13                  | 1772                     | -1025                       | 747                      |
| 2018-2019 | 8            | -4               | 4                      | 488            | 176                | 47                   | 14                  | 725                      | -790                        | -65                      |
| 2019-2020 | 22           | -8               | 14                     | 100            | 278                | 40                   | 10                  | 428                      | -1130                       | -702                     |
| Average   | 12           | -3               | 8                      | 557            | 332                | 44                   | 14                  | 946                      | -853                        | 93                       |